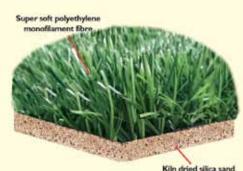

EagleLawn® is the new 3rd generation of artificial monofilament turf that looks and feels like natural grass, all 12 months of the year.

The new generation of lawns from EagleLawn® incorporates the same technology that major football stadiums are using with "ECOCool rubber" infills.

## EagleLawn® Pureprime Premium

EagleLawn® Pureprime Premium with 2 color root zone - EagleLawn® Pureprime Premium is designed to look exactly like the natural grass in "warmer" countries. It consists of a top grade monofilament polyethylene yarn, supported by a 2 color tweed root zone layer.

# EagleLawn® MF35

EagleLawn® MF35 is designed to look very green like countries with higher rainfall. It consists of a top grade monofilament polyethylene yarn.

# **EagleLawn® Pureprime Soft**

EagleLawn® Pureprime Soft – with root zone Pureprime Soft is a premium product for use in traffic areas, with monofilament supported by a green nylon root zone. Pureprime Soft can be used as 4G without infill.