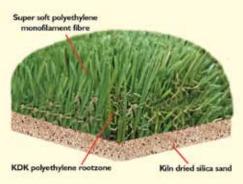

EagleLawn® is the new 3rd generation of artificial monofilament turf that looks and feels like natural grass, all 12 months of the year.

The new generation of lawns from EagleLawn® incorporates the same technology that major football stadiums are using with "ECOCool rubber" infills.

## EagleLawn® Pureprime Premium

EagleLawn® Pureprime Premium with 2 color root zone - EagleLawn® Pureprime Premium is designed to look exactly like the natural grass in "warmer" countries. It consists of a top grade monofilament polyethylene yarn, supported by a 2 color tweed root zone layer.

# EagleLawn® MF35

EagleLawn® MF35 is designed to look very green like countries with higher rainfall. It consists of a top grade monofilament polyethylene yarn.

# **EagleLawn® Pureprime Soft**

EagleLawn® Pureprime Soft – with root zone Pureprime Soft is a premium product for use in traffic areas, with monofilament supported by a green nylon root zone. Pureprime Soft can be used as 4G without infill.