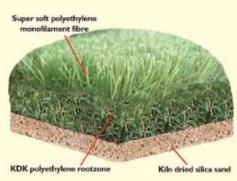

## EagleLawn® Pureprime Premium

EagleLawn® Pureprime Premium with 2 color root zone - EagleLawn® Pureprime Premium is designed to look exactly like the natural grass in "warmer" countries. It consists of a top grade monofilament polyethylene yarn, supported by a 2 color tweed root zone layer.

# **EagleLawn® Pureprime Soft**

EagleLawn® Pureprime Soft – with root zone Pureprime Soft is a premium product for use in traffic areas, with monofilament supported by a green nylon root zone. Pureprime Soft can be used as 4G without infill.